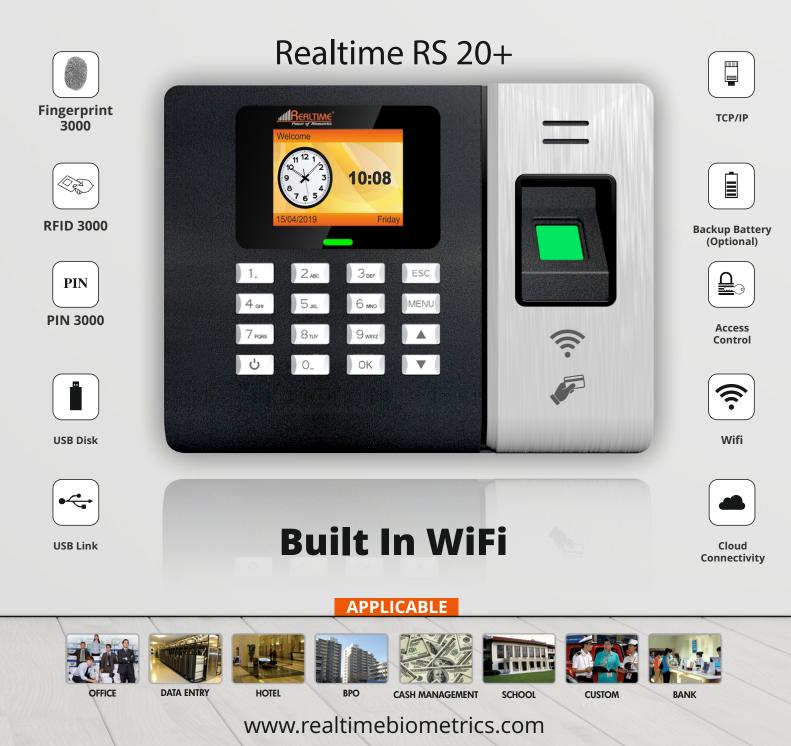

## Realtime **RS 20+**

## **Built In WiFi**

| Fingerprint Users    | 3000                                                  |                        |
|----------------------|-------------------------------------------------------|------------------------|
| Card User            | 3000                                                  | Fingerprint<br>Scanner |
| Password User        | 3000                                                  |                        |
| Attendance Records   | 100,000                                               |                        |
| » Working Mode       | Offline/Online                                        |                        |
| » Verification       | Fingerprint, ID Card, Password                        | RF Card                |
| » Fingerprint Sensor | Optical Sensor High precision total reflection optics |                        |
| » Screen             | 2.6 inches (Color Display)                            | PIN                    |
| » Language           | Multi Language Support                                | Personal               |
| » Communication      | USB Disk/Link, TCP/IP, Wifi, <b>4G (Optional)</b>     | Identity Number        |
| » Power Supply       | 12V DC                                                | _                      |
| » Push Data          | Yes                                                   |                        |
| » Working Current    | 500mA                                                 |                        |
| » Sound Indicator    | Buzzer, Voice                                         | USB Disk               |
| » Access Control     | Built-in                                              |                        |
| » Battery Backup     | Built-in                                              |                        |
| » QR Reader Support  | Support on Weignd IN (YES)                            | USB Link               |
| » Push Data          | Yes                                                   |                        |
| » Weignd             | IN & OUT Both                                         |                        |