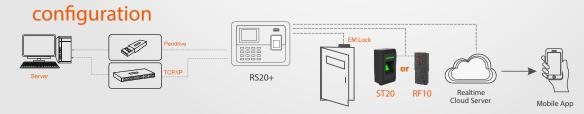

## **Built In WiFi**

| Fingerprint Users    | 3000                                                  |                        |
|----------------------|-------------------------------------------------------|------------------------|
| Card User            | 3000                                                  | Fingerprint<br>Scanner |
| Password User        | 3000                                                  |                        |
| Attendance Records   | 100,000                                               |                        |
| » Working Mode       | Offline/Online                                        |                        |
| » Verification       | Fingerprint, ID Card, Password                        | RF Card                |
| » Fingerprint Sensor | Optical Sensor High precision total reflection optics |                        |
| » Screen             | 2.6 inches (Color Display)                            | PIN                    |
| » Language           | Multi Language Support                                | Personal               |
| » Communication      | USB Disk/Link, TCP/IP, Wifi, <b>4G (Optional)</b>     | Identity Number        |
| » Power Supply       | 12V DC                                                | _                      |
| » Push Data          | Yes                                                   |                        |
| » Working Current    | 500mA                                                 |                        |
| » Sound Indicator    | Buzzer, Voice                                         | USB Disk               |
| » Access Control     | Built-in                                              |                        |
| » Battery Backup     | Built-in                                              |                        |
| » QR Reader Support  | Support on Weignd IN (YES)                            | USB Link               |
| » Push Data          | Yes                                                   |                        |
| » Weignd             | IN & OUT Both                                         |                        |