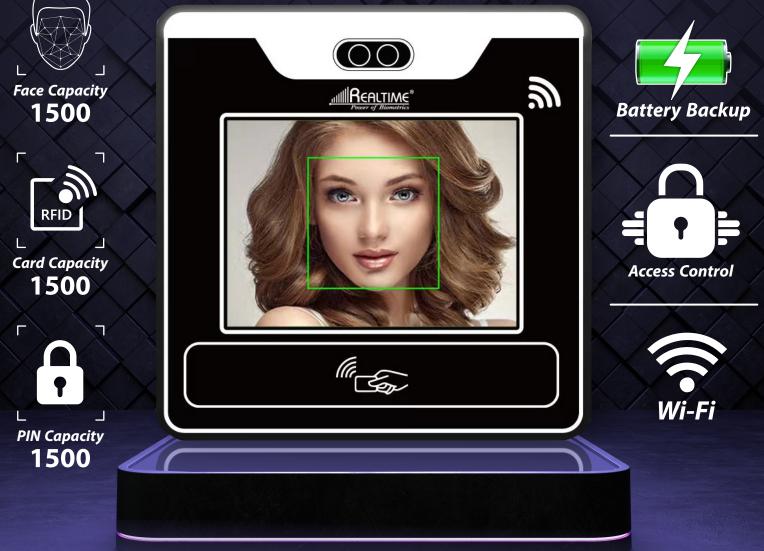

## Pro T304mini

#### Realtime ProT304mini

HIGH SPEED LONG RANGE FACE RECOGNITION

| Specifications                   |                            |
|----------------------------------|----------------------------|
| Face / Card / PIN capacity       | 1500                       |
| Record capacity                  | 150000                     |
| Recognition way                  | Face, Card, Password       |
| Speed                            | 0.3 Sec                    |
| Language                         | English                    |
| Self-checking function           | Yes                        |
| Face FAR/ FRR                    | 0.001/0.1(%)               |
| Recognition Speed                | 0.3s                       |
| Face intelligent update function | Yes                        |
| Recognition ways                 | 1:1, 1:N                   |
| CPU                              | Quad-core                  |
| OS                               | LINUX                      |
| Camera                           | Dual camera                |
| IR LED                           | Yes                        |
| LCD                              | 3.5" inch HD Touch Screen  |
| Infrared approach receiver       | Yes                        |
| Touch screen                     | Yes                        |
| Communication                    | TCP/IP, U-disk, WIFI       |
| Working voltage                  | DC12V Wide voltage design  |
| Ambient light                    | 0-50000Lux                 |
| Working temperature              | 0°C-40°C                   |
| Working humidity(RH)             | 20% ~ 80%                  |
| Door sensor(EN-MG)               | Gate magnetic signal input |
| Alarm                            | Alarm output               |
|                                  |                            |