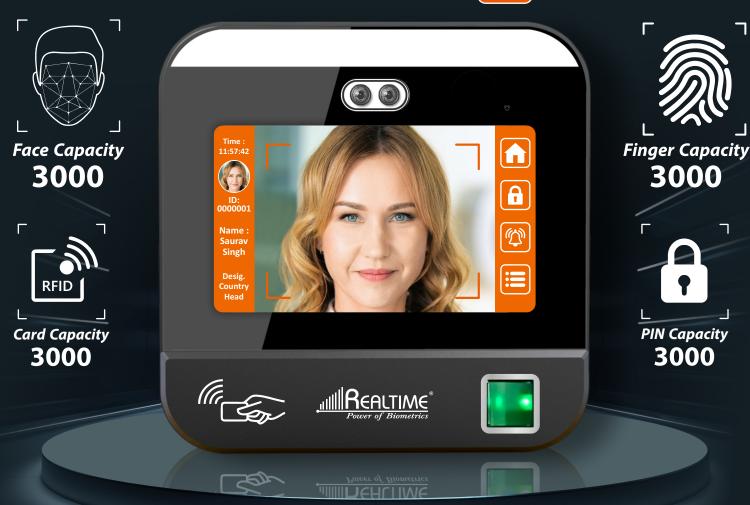

## A Cutting-edge designed

management system is a technological solution

Pro 304F +

## This powerful, dynamic technology

FACE | FINGER | PIN | CARD | RECORD | TCP/IP | ACCESS CONTROL | BATTERY BACKUP | USB DISK

# Face Recognition

### **Attendance Access Control System**

#### Realtime

Pro 304F+

High Speed Long Range Face Recognition With Fingerprint

| Specifications                   |                                           |
|----------------------------------|-------------------------------------------|
| Face / Card / Finger / PIN       | 3000                                      |
| Record capacity                  | 300000                                    |
| Recognition way                  | Face, Finger, Card, Password              |
| Speed                            | 0.3 Sec                                   |
| Language                         | English                                   |
| Self-checking function           | Yes                                       |
| Face FAR/ FRR                    | 0.001/0.1(%)                              |
| Recognition Speed                | 0.3s                                      |
| Face intelligent update function | Yes                                       |
| Recognition ways                 | 1:1, 1:N                                  |
| CPU                              | Quad-core                                 |
| OS                               | LINUX                                     |
| Camera                           | Dual camera                               |
| IR LED                           | Yes                                       |
| LCD                              | 4.5" inch HD Touch Screen                 |
| Infrared approach receiver       | Yes                                       |
| Touch screen                     | Yes                                       |
| Communication                    | TCP/IP, U-disk, WIFI                      |
| Working voltage                  | DC12V Wide voltage design                 |
| Ambient light                    | 0-50000Lux                                |
| Working temperature              | 0°C-40°C                                  |
| Working humidity(RH)             | 20% ~ 80%                                 |
| Door sensor(EN-MG)               | Gate magnetic signal input                |
| Alarm                            | Alarm output                              |
| Exit                             | Door switch signal input                  |
| Access Control                   | (Door lock Relay, Bell Relay, Exit Button |
|                                  | Door sensor, Wiegand In/Out               |
|                                  |                                           |

Face

Fingerprint

Personal **Identity Number** 

**RFID** Reader

**USB** Disk

Access Control

Cloud

**Battery** 