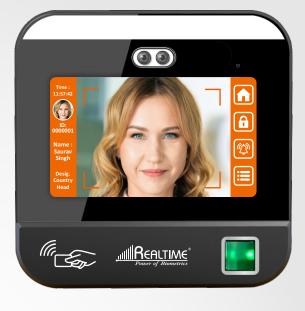

#### Realtime

Pro 304F+

High Speed Long Range Face Recognition With Fingerprint

| Specifications                   |                                           |
|----------------------------------|-------------------------------------------|
| Face / Card / Finger / PIN       | 3000                                      |
| Record capacity                  | 300000                                    |
| Recognition way                  | Face, Finger, Card, Password              |
| Speed                            | 0.3 Sec                                   |
| Language                         | English                                   |
| Self-checking function           | Yes                                       |
| Face FAR/ FRR                    | 0.001/0.1(%)                              |
| Recognition Speed                | 0.3s                                      |
| Face intelligent update function | Yes                                       |
| Recognition ways                 | 1:1, 1:N                                  |
| CPU                              | Quad-core                                 |
| OS                               | LINUX                                     |
| Camera                           | Dual camera                               |
| IR LED                           | Yes                                       |
| LCD                              | 4.5" inch HD Touch Screen                 |
| Infrared approach receiver       | Yes                                       |
| Touch screen                     | Yes                                       |
| Communication                    | TCP/IP, U-disk, WIFI                      |
| Working voltage                  | DC12V Wide voltage design                 |
| Ambient light                    | 0-50000Lux                                |
| Working temperature              | 0°C-40°C                                  |
| Working humidity(RH)             | 20% ~ 80%                                 |
| Door sensor(EN-MG)               | Gate magnetic signal input                |
| Alarm                            | Alarm output                              |
| Exit                             | Door switch signal input                  |
| Access Control                   | (Door lock Relay, Bell Relay, Exit Button |
|                                  | Door sensor, Wiegand In/Out               |
|                                  |                                           |