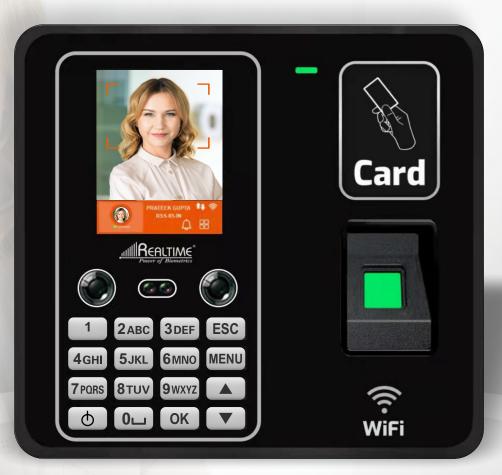

## **FACE WITH FINGERPRINT**

Attendance Professional Access Control

T304 F (+)

**Face Capacity** 1000

> **Fingerprint** 1000

**Card Capacity** 1000

**PIN Capacity** 1000

**Display Size 3 Inch** 

## Realtime T304F

Face with Fingerprint
Professional
Access Control System

For Inquiry: +91-8860886086

## **Specifications**

| •                                 |                                             |                                              |
|-----------------------------------|---------------------------------------------|----------------------------------------------|
| » Face capacity                   | 1000                                        |                                              |
| » Fingerprint capacity            | 1000                                        |                                              |
| » Card capacity                   | 1000                                        |                                              |
| » Password capacity               | 1000                                        | Face TCP/IP                                  |
| » Max Attendance log              | 100,000                                     |                                              |
|                                   |                                             |                                              |
| » Identify mode                   | Face/ Fingerprint/ Card/ Password           | -<br>Fingerprint Backup<br>- Scanner Battery |
| » Display language                | English                                     | Scanner Battery                              |
| » Communication                   | TCP/IP, USB Disk, WiFi, 4G(Optional)        | PIN TIM                                      |
| » Access Control                  | Yes                                         | Personal 4G GPRS                             |
| » Battery                         | Built In Battery Backup                     | Identity Number (Optional)                   |
|                                   |                                             |                                              |
| » Working voltage                 | DC 12V                                      |                                              |
| » Working temperature             | -10°c~ +50°c                                | RFID Reader Access                           |
| » Intelligent adaptation function | Support                                     | Control                                      |
| » Matching mode                   | Support 1:N                                 |                                              |
| Cand reader Compostivity          |                                             |                                              |
| » Card reader Connectivity        | Yes On Weignd In                            |                                              |
| » QR Reader Support               | Yes On Weignd In Support on Weignd IN (YES) | USB Disk WiFi                                |
| ·                                 |                                             | USB Disk WiFi                                |