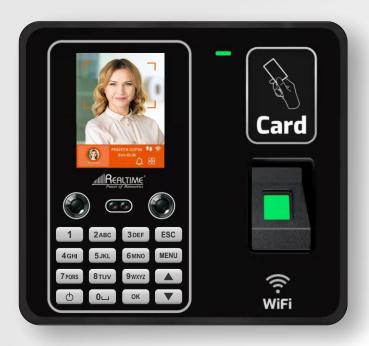

## Realtime T304F

Face with Fingerprint
Professional
Access Control System

For Inquiry: +91-8860886086

## **Specifications**

| •                                 |                                             |                                              |
|-----------------------------------|---------------------------------------------|----------------------------------------------|
| » Face capacity                   | 1000                                        |                                              |
| » Fingerprint capacity            | 1000                                        |                                              |
| » Card capacity                   | 1000                                        |                                              |
| » Password capacity               | 1000                                        | Face TCP/IP                                  |
| » Max Attendance log              | 100,000                                     |                                              |
|                                   |                                             |                                              |
| » Identify mode                   | Face/ Fingerprint/ Card/ Password           | -<br>Fingerprint Backup<br>- Scanner Battery |
| » Display language                | English                                     | Scanner Battery                              |
| » Communication                   | TCP/IP, USB Disk, WiFi, 4G(Optional)        | PIN TIM                                      |
| » Access Control                  | Yes                                         | Personal 4G GPRS                             |
| » Battery                         | Built In Battery Backup                     | Identity Number (Optional)                   |
|                                   |                                             |                                              |
| » Working voltage                 | DC 12V                                      |                                              |
| » Working temperature             | -10°c~ +50°c                                | RFID Reader Access                           |
| » Intelligent adaptation function | Support                                     | Control                                      |
| » Matching mode                   | Support 1:N                                 |                                              |
| Cand reader Compostivity          |                                             |                                              |
| » Card reader Connectivity        | Yes On Weignd In                            |                                              |
| » QR Reader Support               | Yes On Weignd In Support on Weignd IN (YES) | USB Disk WiFi                                |
| ·                                 |                                             | USB Disk WiFi                                |