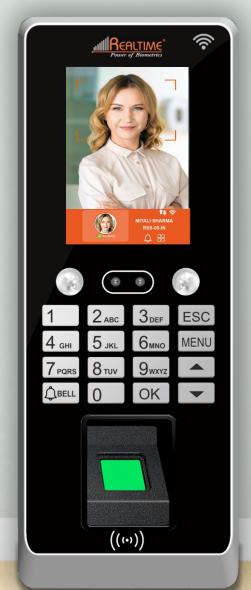

# Realtime **T62F**

#### **HIGHLIGHTS:-**

#### Camera

- Two high definition camera

#### Communication

- TCP/IP, USB Disk

#### **Identify Mode**

- Face, Fingerprint, card, password