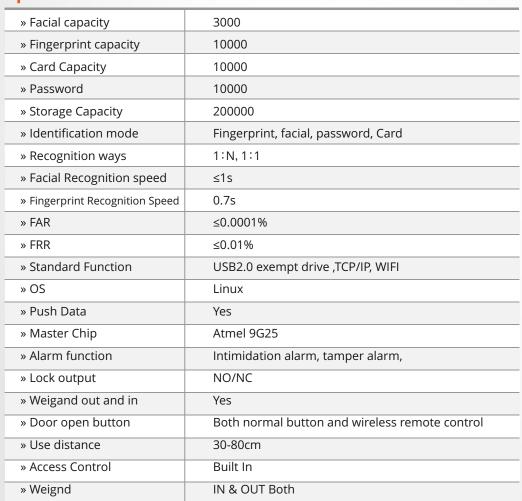

## Realtime





## **Face with Fingerprint Professional Access** Control

With WiFi



10,000 Finger Capacity

10000 Capacity

10000 Card Capacity

Display 3.0" Inch

Keeping your employee Attendance



















USB Disk TCP/IP

Access Control

Cloud Connectivity

WiFi

Reader Connectivity

Lock Connectivity Connectivity

Alarm



Face with Fingerprint **Professional** 

Fingerprint + Card WiFi **Attendance System** 

# Realtime **T62F**

#### **HIGHLIGHTS:-**



#### Camera

- Two high definition camera



#### Communication

- TCP/IP, USB Disk



#### **Identify Mode**

- Face, Fingerprint, card, password

### With WiFi

### **Specifications**









Access Control







Cloud Connectivity





RFID Reader

WiFi





Personal Reader **Identity Number Connectivity** 





**USB** Disk

Lock Connectivity





Alarm Connectivity

## configuration