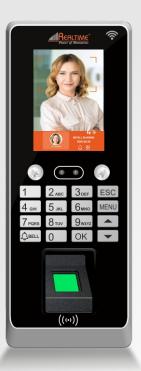

## **Face with Fingerprint Professional Access** Control

With WiFi

10,000 Finger Capacity

10000 Capacity

10000 Card Capacity

Display 3.0" Inch

Keeping your employee Attendance

USB Disk TCP/IP

# Realtime **T62F**

#### **HIGHLIGHTS:-**

#### Camera

- Two high definition camera

#### Communication

- TCP/IP, USB Disk

#### **Identify Mode**

- Face, Fingerprint, card, password

### With WiFi