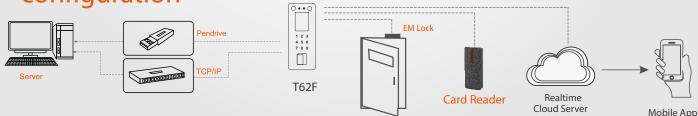

rol

With WiFi



10,000 Finger Capacity

10000 Capacity

10000 Card Capacity

Display 3.0" Inch

Keeping your employee Attendance



















USB Disk TCP/IP

Access Control

Cloud Connectivity

WiFi

Reader Connectivity

Lock Connectivity Connectivity

Alarm



Face with Fingerprint **Professional** 

Fingerprint + Card WiFi **Attendance System** 

# Realtime **T62F**

#### **HIGHLIGHTS:-**



#### Camera

- Two high definition camera



#### Communication

- TCP/IP, USB Disk



#### **Identify Mode**

- Face, Fingerprint, card, password

### With WiFi

### **Specifications**









Access Control







Cloud Connectivity





RFID Reader

WiFi





Personal Reader **Identity Number Connectivity** 





**USB** Disk

Lock Connectivity





Alarm Connectivity

## configuration