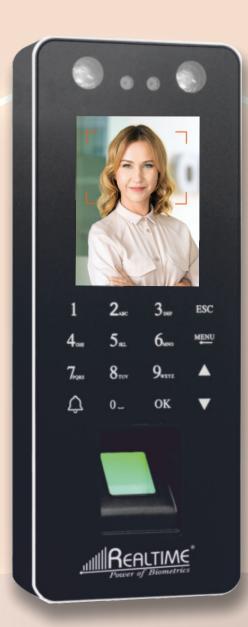

## Realtime T61F

#### **HIGHLIGHTS:-**

Camera

- Two high definition camera

Communication

- TCP/IP, USB Disk

**Identify Mode** 

- Face, Fingerprint, card, password