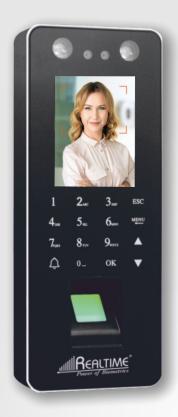

# Face With Fingerprint

**Professional Access Control** 

Face with Fingerprint
Professional
Access Control
System

## Realtime T61F

#### **HIGHLIGHTS:-**

Camera

- Two high definition camera

Communication

- TCP/IP, USB Disk

**Identify Mode** 

- Face, Fingerprint, card, password

### **Specifications**

| » Face capacity        | 500                               |
|------------------------|-----------------------------------|
| » Fingerprint capacity | 3000                              |
| » Card capacity        | 1000                              |
| » Password capacity    | 1000                              |
| » Max Attendance log   | 100,000                           |
| » Management log       | 10000                             |
| » Identify mode        | Face, Fingerprint, card, password |
| » Lock Control         | Yes                               |
| » Camera               | Two high definition camera        |
| » language             | Multi Language Supported          |
| » Display              | 3 Inch LCD                        |
| » Communication        | TCP/IP, USB Disk                  |
| » Push Data            | Yes                               |
| » Audio output         | Voice Interface                   |
| » Working voltage      | 12V, 1Amp                         |
| » Power management     | Sleep Mode                        |
| » Self-test function   | Supported                         |
| » Access Control       | Built In                          |
| » Weignd               | IN & OUT Both                     |
|                        |                                   |