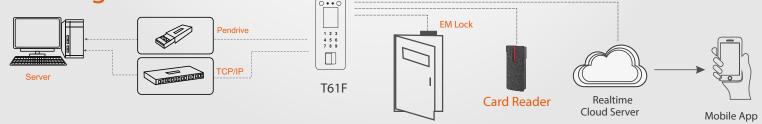

|
| » Display              | 3 Inch LCD                        |
| » Communication        | TCP/IP, USB Disk                  |
| » Push Data            | Yes                               |
| » Audio output         | Voice Interface                   |
| » Working voltage      | 12V, 1Amp                         |
| » Power management     | Sleep Mode                        |
| » Self-test function   | Supported                         |
| » Access Control       | Built In                          |
| » Weignd               | IN & OUT Both                     |
|                        |                                   |





Face

TCP/IP





Fingerprint Scanner

Access Control





**RFID Reader** 

Cloud Connectivity





Personal Identity Number

USB Disk

### configuration